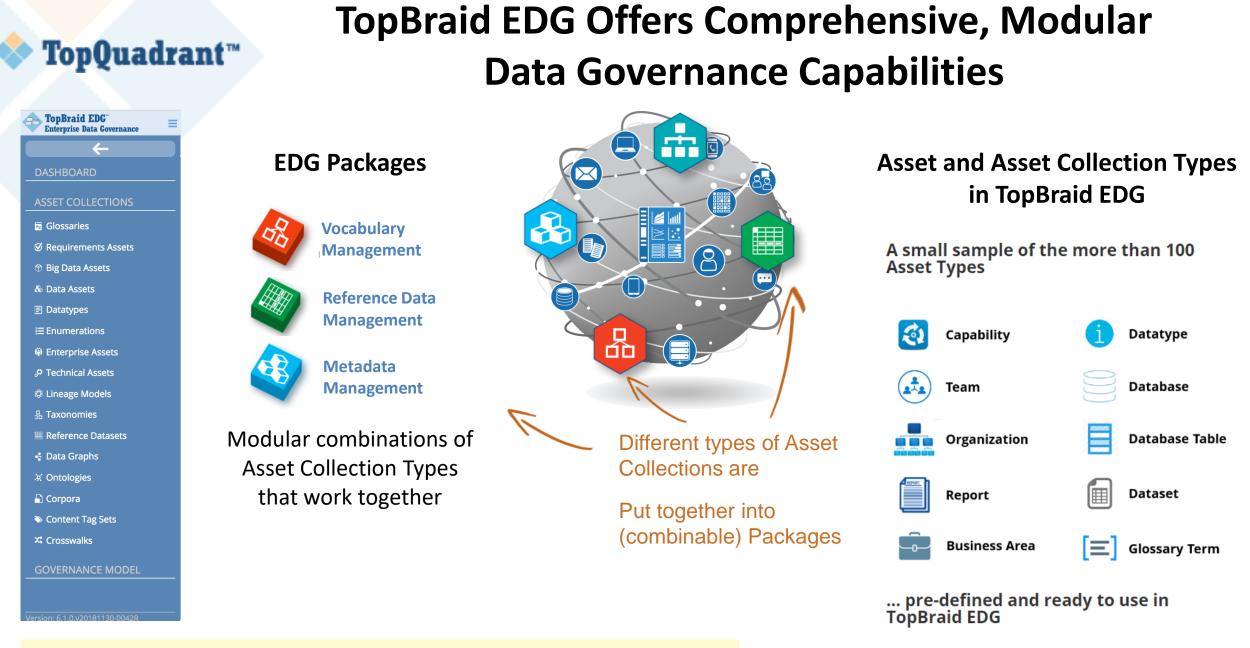

#### Subset of collections users will see will depend on the licensed package

© Copyright 2019 TopQuadrant Inc.

# Some Key Capabilities Introduced in TopBraid EDG 6.1 - Covered in Demo

- Data Graph Asset Collection Type
- Consistent Access to the Navigation Bar
- Editable Tabular Views
- Dynamic Inferencing
- Global URI Construction Rules
- Basket Component
- Increased Scope of Lineage
- Auto-configured Search Facets

# Some Key Capabilities Introduced in TopBraid EDG 6.2 - Covered in Demo

- Deriving of View Shapes
- Find Similar Resources Button on Forms
- Folders Option for Forms
- Global URI Construction Rules
- Improved Includes Dialog
- Increased Scope of Lineage
- Index Management Page for Search the EDG
- Integration with External Knowledge Graphs

### TopBraid EDG Features

- Metadata and Data Ingestion
  - Discovery, Profiling and Enrichment
- Governance
- Search, Reporting and Visualization
- Collaboration
- Systems Integration
- Enterprise-ready