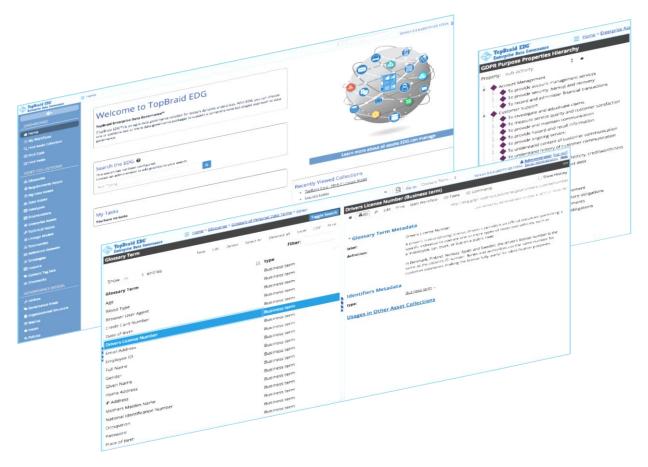

# Some Key Capabilities Introduced in TopBraid EDG 6.1 - Covered in Demo

- Data Graph Asset Collection Type
- Consistent Access to the Navigation Bar
- Editable Tabular Views
- Dynamic Inferencing
- Global URI Construction Rules
- Basket Component
- Increased Scope of Lineage
- Auto-configured Search Facets

# Some Key Capabilities Introduced in TopBraid EDG 6.2 - Covered in Demo

- Deriving of View Shapes
- Find Similar Resources Button on Forms
- Folders Option for Forms
- Global URI Construction Rules
- Improved Includes Dialog
- Increased Scope of Lineage
- Index Management Page for Search the EDG
- Integration with External Knowledge Graphs