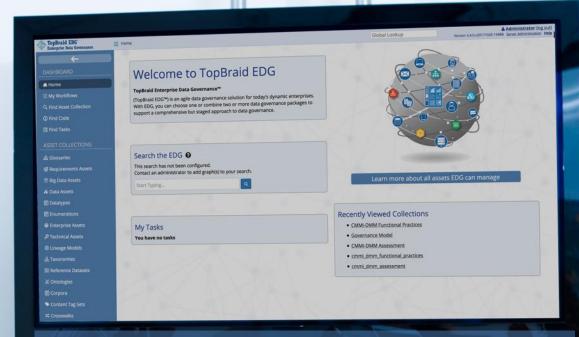

## **TopQuadrant**™

# Some Key Capabilities Introduced in TopBraid EDG 6.2 - Covered in Demo

- Deriving of View Shapes
- Find Similar Resources Button on Forms
- Folders Option for Forms
- Global URI Construction Rules
- Improved Includes Dialog
- Increased Scope of Lineage
- Index Management Page for Search the EDG
- Integration with External Knowledge Graphs

Full Release Notes for 6.2:<a href="https://www.topquadrant.com/release-notes-topbraid-6-2/">https://www.topquadrant.com/release-notes-topbraid-6-2/</a>

- Local URI Construction Rules
- Role-based Control for Display of Source Code
- Scalability of Asset Collection Lists
- Show All Properties Option on Forms



## **DEMO:**

# Highlights of new capabilities in TopBraid EDG 6.1 and 6.2









# ... Questions?

## Thank You !



### TopBraid EDG Features

- Metadata and Data Ingestion
  - Discovery, Profiling and Enrichment
- Governance
- Search, Reporting and Visualization
- Collaboration
- Systems Integration
- Enterprise-ready

### **TopQuadrant**™

## **To Learn More ...**

## EDG Product Info:

https://www.topquadrant.com/products/topbraid-enterprise-data-governance/

### **Contact US:** at info@topquadrant.com to:

- Discuss data governance solutions
- Request a more targeted demo of TopBraid EDG
- Ask for a free EDG evaluation account

## **TopQuadrant** More on Data Governance & TopBraid EDG ...

#### More Webinar Recordings, Slides, Q&A:

https://www.topquadrant.com/knowledge-assets/topquadrant-webinars/

#### **Short Videos:**

- TopBraid EDG "Quick Grok" Videos <u>https://www.topquadrant.com/knowledge